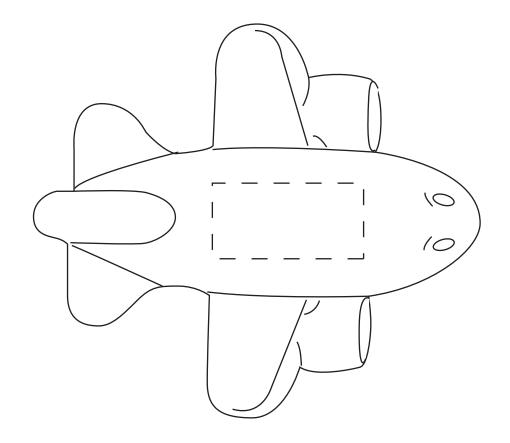

## SMILEY FACE PLANE PRINT TEMPLATE

40 MM \_\_\_\_\_ |\_\_\_\_\_ |\_\_\_\_\_ 20 MM

| Every effort is made to ensure the artwork is accurate and suitable for the required product. | 1         |
|-----------------------------------------------------------------------------------------------|-----------|
| Unless otherwise stated all artwork will be sized to the maximum print area of the product.   |           |
| We should remind you that the final checking must rest with you and /or your client.          | Order No. |
| Corrections not found at this stage can only be recified at your expense.                     |           |
| This is a visual guide only. Colours and sizes may not be true to finished items.             |           |
| By approving this artwork you give permission for the manufacturer to reproduce the logo.     |           |
| I understand that all screens produced are the property of manufacturer.                      |           |