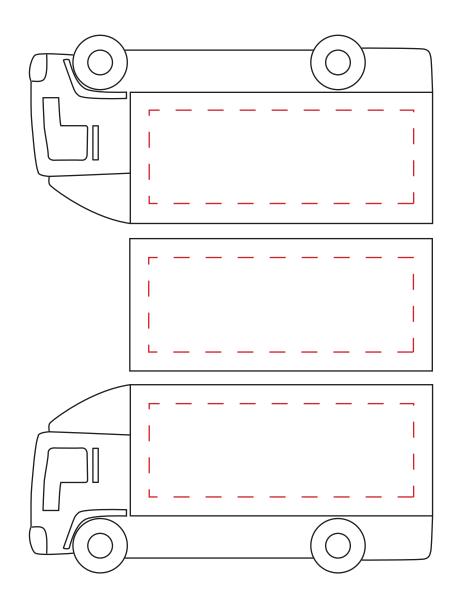

## TRUCK / LORRY PRINT TEMPLATE

## RED DOTTED LINES INDICATE MAX PRINT AREA 70mm X 25mm

| Every effort is made to ensure the artwork is accurate and suitable for the required produ- |           |
|---------------------------------------------------------------------------------------------|-----------|
| Unless otherwise stated all artwork will be sized to the maximum print area of the produc   | it.       |
| We should remind you that the final checking must rest with you and /or your client.        | Order No. |
| Corrections not found at this stage can only be recified at your expense.                   |           |
| This is a visual guide only. Colours and sizes may not be true to finished items.           |           |
| By approving this artwork you give permission for the manufacturer to reproduce the log     | 0.        |
| I understand that all screens produced are the property of manufacturer.                    | I         |