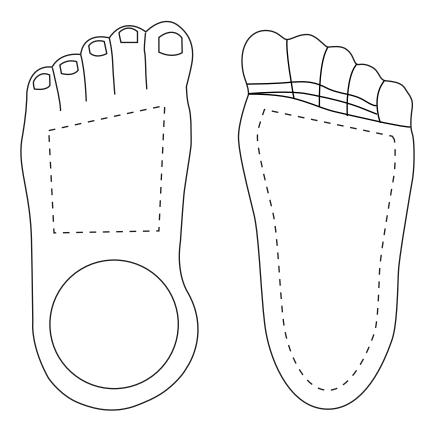

DOTTED LINE INDICATES MAX PRINT AREA

Every effort is made to ensure the artwork is accurate and suitable for the required product. Unless otherwise stated all artwork will be sized to the maximum print area of the product. We should remind you that the final checking must rest with you and /or your client. Corrections not found at this stage can only be recified at your expense. This is a visual guide only. Colours and sizes may not be true to finished items. By approving this artwork you give permission for the manufacturer to reproduce the logo. I understand that all screens produced are the property of manufacturer.