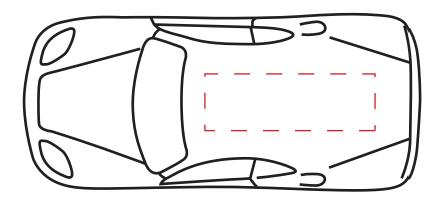

## **FERRARI PRINT TEMPLATE**

PRINT AREA 45MM x 15MM

Every effort is made to ensure the artwork is accurate and suitable for the required product. Unless otherwise stated all artwork will be sized to the maximum print area of the product. We should remind you that the final checking must rest with you and /or your client. Corrections not found at this stage can only be recified at your expense. This is a visual guide only. Colours and sizes may not be true to finished items. By approving this artwork you give permission for the manufacturer to reproduce the logo. I understand that all screens produced are the property of manufacturer.