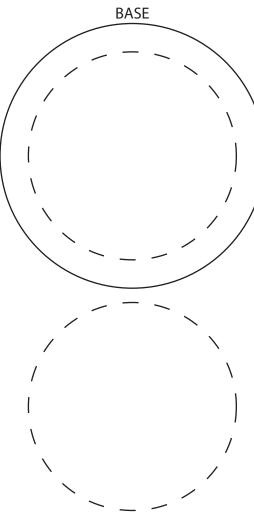

## **HEMISPHERE PRINT TEMPLATE**

DOTTED LINE INDICATES MAX PRINT AREA OF 43MM DIAMETER

DOTTED LINE INDICATES MAX PRINT AREA OF 55MM DIAMETER

Every effort is made to ensure the artwork is accurate and suitable for the required product. Unless otherwise stated all artwork will be sized to the maximum print area of the product. We should remind you that the final checking must rest with you and /or your client. Corrections not found at this stage can only be recified at your expense. This is a visual guide only. Colours and sizes may not be true to finished items. By approving this artwork you give permission for the manufacturer to reproduce the logo.