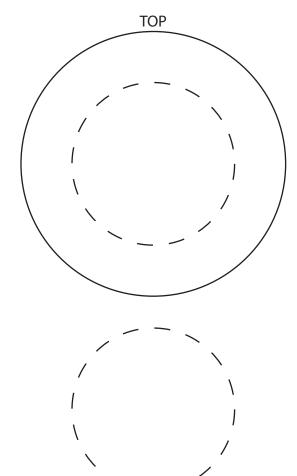

## **HEMISPHERE PRINT TEMPLATE**

DOTTED LINE INDICATES MAX PRINT AREA OF 43MM DIAMETER

DOTTED LINE INDICATES MAX PRINT AREA OF 55MM DIAMETER

Every effort is made to ensure the artwork is accurate and suitable for the required product. Unless otherwise stated all artwork will be sized to the maximum print area of the product. We should remind you that the final checking must rest with you and /or your client. Corrections not found at this stage can only be recified at your expense. This is a visual guide only. Colours and sizes may not be true to finished items. By approving this artwork you give permission for the manufacturer to reproduce the logo.