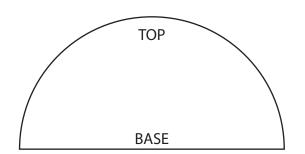

## **HEMISPHERE PRINT TEMPLATE**

DOTTED LINE INDICATES MAX PRINT AREA OF 43MM DIAMETER

DOTTED LINE INDICATES MAX PRINT AREA OF 55MM DIAMETER

Every effort is made to ensure the artwork is accurate and suitable for the required product. Unless otherwise stated all artwork will be sized to the maximum print area of the product. We should remind you that the final checking must rest with you and /or your client. Corrections not found at this stage can only be recified at your expense. This is a visual guide only. Colours and sizes may not be true to finished items. By approving this artwork you give permission for the manufacturer to reproduce the logo.