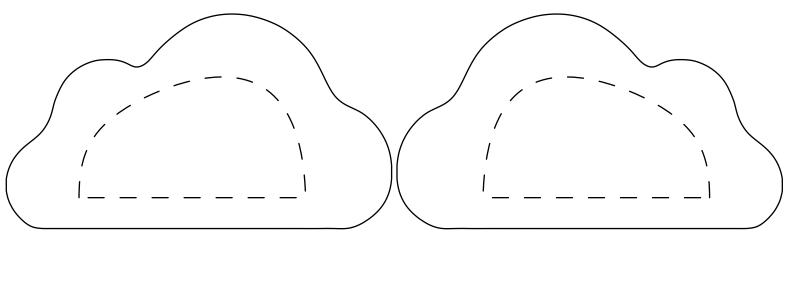

## **CLOUD PRINT TEMPLATE**

**DOTTED LINE INDICATES MAX PRINT AREA** 

Every effort is made to ensure the artwork is accurate and suitable for the required product. Unless otherwise stated all artwork will be sized to the maximum print area of the product. We should remind you that the final checking must rest with you and /or your client. Corrections not found at this stage can only be recified at your expense. This is a visual guide only. Colours and sizes may not be true to finished items. By approving this artwork you give permission for the manufacturer to reproduce the logo. I understand that all screens produced are the property of manufacturer.