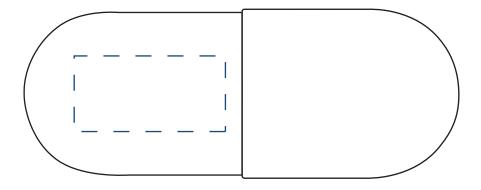

## STRESS CAPSULE PRINT TEMPLATE

stress capsule print area

Every effort is made to ensure the artwork is accurate and suitable for the required product. Unless otherwise stated all artwork will be sized to the maximum print area of the product. We should remind you that the final checking must rest with you and /or your client. Corrections not found at this stage can only be recified at your expense. This is a visual guide only. Colours and sizes may not be true to finished items. By approving this artwork you give permission for the manufacturer to reproduce the logo. I understand that all screens produced are the property of manufacturer.