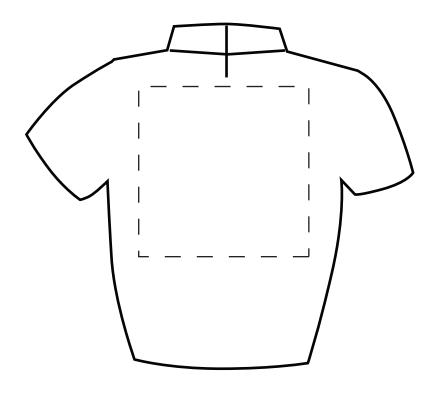

## **TSHIRT PRINT TEMPLATE**

Every effort is made to ensure the artwork is accurate and suitable for the required product. Unless otherwise stated all artwork will be sized to the maximum print area of the product. We should remind you that the final checking must rest with you and /or your client. Corrections not found at this stage can only be recified at your expense. This is a visual guide only. Colours and sizes may not be true to finished items. By approving this artwork you give permission for the manufacturer to reproduce the logo. I understand that all screens produced are the property of manufacturer.