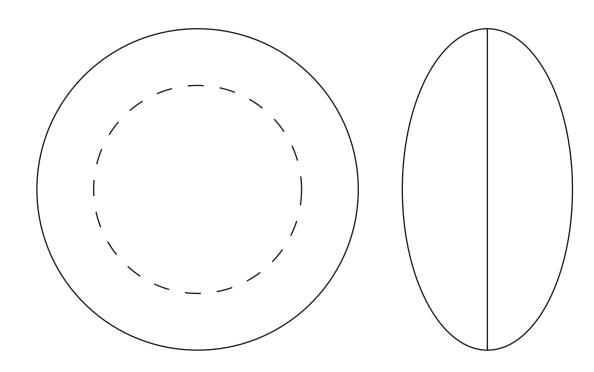

## SMARTIE PRINT TEMPLATE

## MAX PRINT AREA 55MM DIAMETER

Every effort is made to ensure the artwork is accurate and suitable for the required product. Unless otherwise stated all artwork will be sized to the maximum print area of the product. We should remind you that the final checking must rest with you and /or your client. Corrections not found at this stage can only be recified at your expense. This is a visual guide only. Colours and sizes may not be true to finished items. By approving this artwork you give permission for the manufacturer to reproduce the logo. I understand that all screens produced are the property of manufacturer.