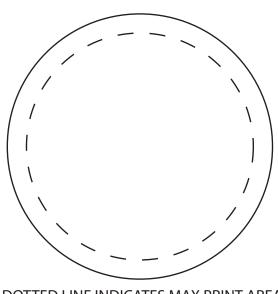

## SHUTTLECOCK PRINT TEMPLATE

DOTTED LINE INDICATES MAX PRINT AREA (60MM DIAMETER)

Every effort is made to ensure the artwork is accurate and suitable for the required product. Unless otherwise stated all artwork will be sized to the maximum print area of the product. We should remind you that the final checking must rest with you and /or your client. Corrections not found at this stage can only be recified at your expense. This is a visual guide only. Colours and sizes may not be true to finished items. By approving this artwork you give permission for the manufacturer to reproduce the logo. I understand that all screens produced are the property of manufacturer.