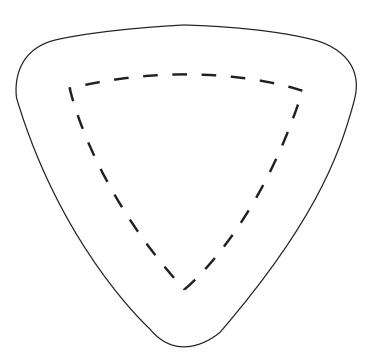

## **ROUNDED PYRAMID PRINT TEMPLATE**

DOTTED LINES INDICATE MAX PRINT AREA

SIDES x 3

70MM x 48MM

DOTTED LINES INDICATE MAX PRINT AREA

UNDERSIDE

90MM x 85MM

Every effort is made to ensure the artwork is accurate and suitable for the required product. Unless otherwise stated all artwork will be sized to the maximum print area of the product. We should remind you that the final checking must rest with you and /or your client. Corrections not found at this stage can only be recified at your expense. This is a visual guide only. Colours and sizes may not be true to finished items. By approving this artwork you give permission for the manufacturer to reproduce the logo.