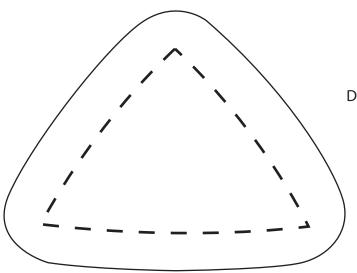

## **ROUNDED PYRAMID PRINT TEMPLATE**

DOTTED LINES INDICATE MAX PRINT AREA

SIDES x 3

70MM x 48MM

DOTTED LINES INDICATE MAX PRINT AREA

UNDERSIDE

90MM x 85MM

Every effort is made to ensure the artwork is accurate and suitable for the required product. Unless otherwise stated all artwork will be sized to the maximum print area of the product. We should remind you that the final checking must rest with you and /or your client. Corrections not found at this stage can only be recified at your expense. This is a visual guide only. Colours and sizes may not be true to finished items. By approving this artwork you give permission for the manufacturer to reproduce the logo.