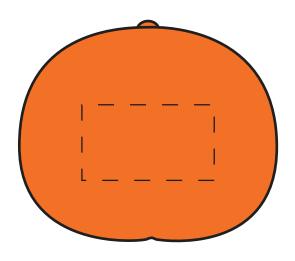

## **ORANGE PRINT TEMPLATE**

MAX PRINT AREA 35MM x 20MM

Every effort is made to ensure the artwork is accurate and suitable for the required product. Unless otherwise stated all artwork will be sized to the maximum print area of the product. We should remind you that the final checking must rest with you and /or your client. Corrections not found at this stage can only be recified at your expense. This is a visual guide only. Colours and sizes may not be true to finished items. By approving this artwork you give permission for the manufacturer to reproduce the logo. I understand that all screens produced are the property of manufacturer.