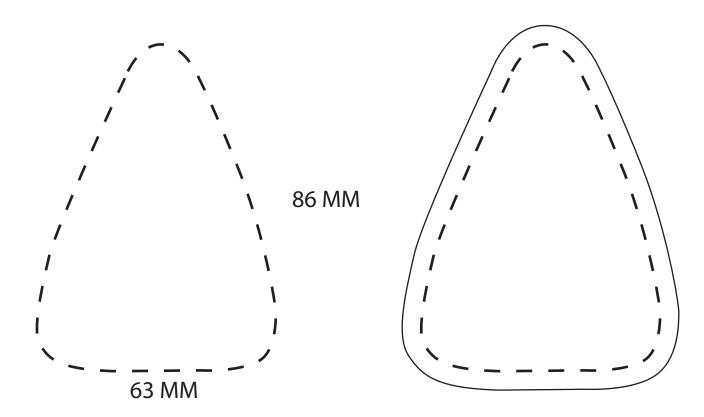

DOTTED LINE INDICATES MAX PRINT AREA

Every effort is made to ensure the artwork is accurate and suitable for the required product. Unless otherwise stated all artwork will be sized to the maximum print area of the product. We should remind you that the final checking must rest with you and /or your client. Corrections not found at this stage can only be recified at your expense. This is a visual guide only. Colours and sizes may not be true to finished items. By approving this artwork you give permission for the manufacturer to reproduce the logo. I understand that all screens produced are the property of manufacturer.