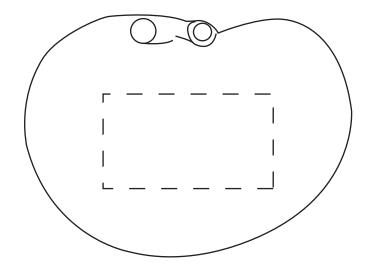

## KIDNEY PRINT TEMPLATE

## DOTTED LINE INDICATES MAX PRINT AREA

|   | Every effort is made to ensure the artwork is accurate and suitable for the required product.<br>Unless otherwise stated all artwork will be sized to the maximum print area of the product. |           |
|---|----------------------------------------------------------------------------------------------------------------------------------------------------------------------------------------------|-----------|
|   | We should remind you that the final checking must rest with you and /or your client.                                                                                                         | Order No. |
|   | Corrections not found at this stage can only be recified at your expense.                                                                                                                    |           |
|   | This is a visual guide only. Colours and sizes may not be true to finished items.                                                                                                            |           |
|   | By approving this artwork you give permission for the manufacturer to reproduce the logo.                                                                                                    |           |
| I | I understand that all screens produced are the property of manufacturer.                                                                                                                     | I         |