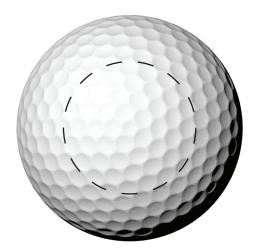

## GOLF BALL PRINT TEMPLATE

DOTTED LINE INDICATES MAX PRINT AREA 35MM DIAMETER

| 1 | Every effort is made to ensure the artwork is accurate and suitable for the required product. | 1         |
|---|-----------------------------------------------------------------------------------------------|-----------|
|   | Unless otherwise stated all artwork will be sized to the maximum print area of the product.   | Order No. |
|   | We should remind you that the final checking must rest with you and /or your client.          |           |
|   | Corrections not found at this stage can only be recified at your expense.                     |           |
|   | This is a visual guide only. Colours and sizes may not be true to finished items.             |           |
|   | By approving this artwork you give permission for the manufacturer to reproduce the logo.     |           |
|   | l understand that all screens produced are the property of manufacturer                       |           |