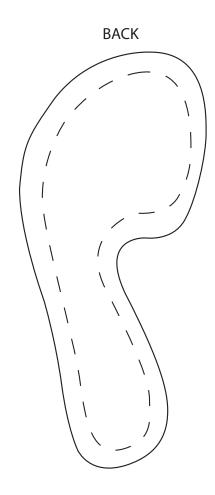

## FOOTPRINT PRINT TEMPLATE

DOTTED LINE INDICATES MAX PRINT AREA

Every effort is made to ensure the artwork is accurate and suitable for the required product. Unless otherwise stated all artwork will be sized to the maximum print area of the product. We should remind you that the final checking must rest with you and /or your client. Corrections not found at this stage can only be recified at your expense. This is a visual guide only. Colours and sizes may not be true to finished items. By approving this artwork you give permission for the manufacturer to reproduce the logo. I understand that all screens produced are the property of manufacturer.