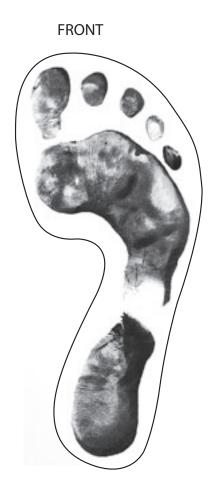

## FOOTPRINT PRINT TEMPLATE

DOTTED LINE INDICATES MAX PRINT AREA

Every effort is made to ensure the artwork is accurate and suitable for the required product. Unless otherwise stated all artwork will be sized to the maximum print area of the product. We should remind you that the final checking must rest with you and /or your client. Corrections not found at this stage can only be recified at your expense. This is a visual guide only. Colours and sizes may not be true to finished items. By approving this artwork you give permission for the manufacturer to reproduce the logo. I understand that all screens produced are the property of manufacturer.