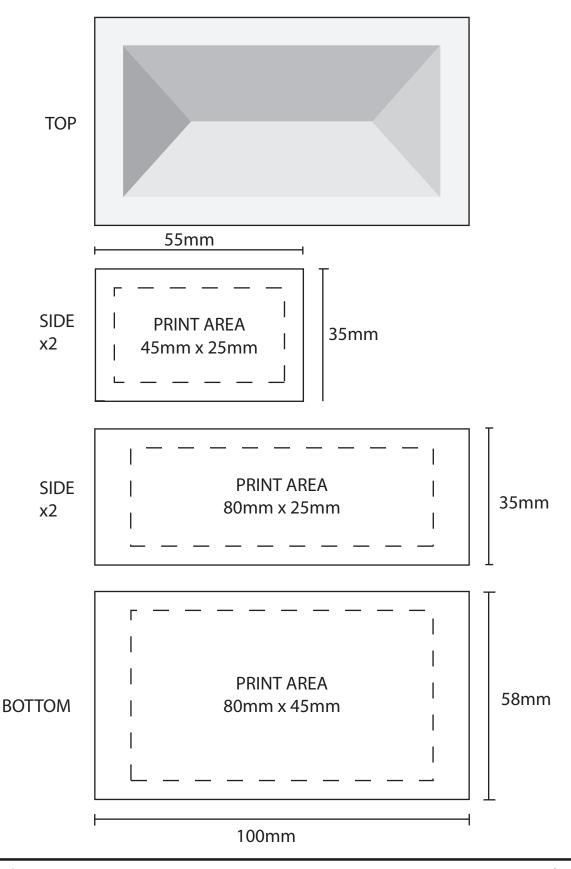

## STRESS BRICK

\*PLEASE NOTE THAT ALL DIMENSIONS ARE APPROXIMATE. ALSO PRINT AREAS ARE SUBJECT TO ARTWORK DEPARTMENTS APPROVAL OF ARTWORK.THANK YOU.\*

Every effort is made on our behalf to ensure artwork is accurate and suitable for the required product. Unless otherwise stated all artwork will be sized to the maximum print area of the product. We should remind you that the final checking must rest with you and/or your client. Corrections not found at this stage can only be rectified at your expense. This is a visual guide only - colours and sizes may not be true to finished items. Thank you for your co-operation.